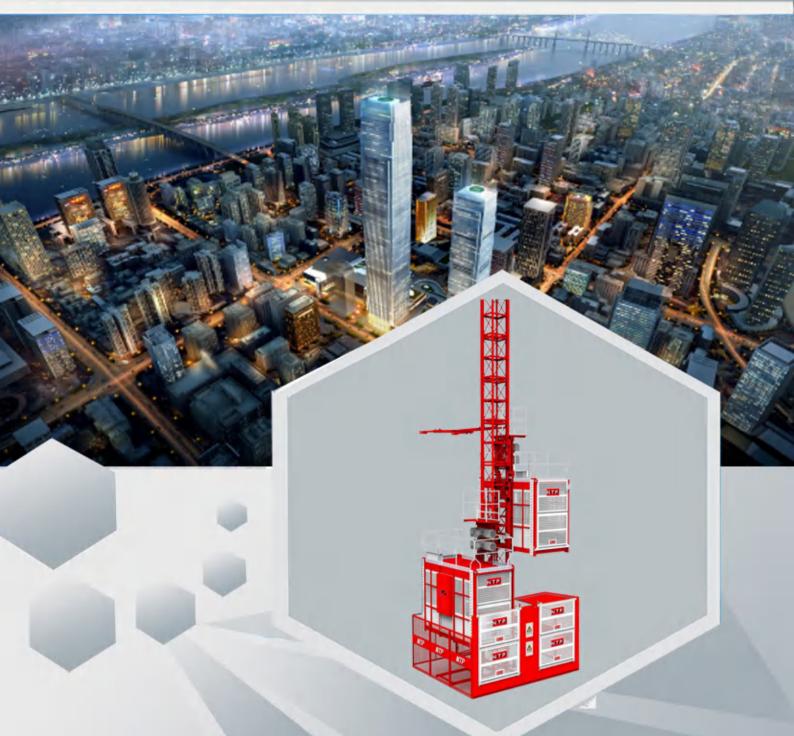

# Hunan Kamuja Machinery & Equipment Co, Ltd

Construction Hoists developed and manufactured by this company include two major categories: SC passenger & material Construction Hoist, and SC material Construction Hoist, being an ideal machine for vertical transportation in the construction projects, and widely used in civil buildings, highway bridges, railway bridges, water conservancy works, industrial plants, stadiums, wind power and nuclear power plants, chimneys and silos and other construction projects

The intelligent control system and intelligent safety monitoring system are optional for all SC series construction hoists.

The integrated Al identification, intelligent dispatching, operation monitoring, closed-loop control, energy feedback and other technologies enable the intelligent control system to realize remote one-button operation, car complementary, automatic door opening, channel detection, number of people identification and power cycle energy utilization, so the equipment is more outstanding in safety, intelligence and energy efficiency. The intelligent safety monitoring system can monitor key information such as hoist load data, operation status and position, drivers, etc. Monitoring data and videos can be transmitted to the Company's IoT monitoring center in real time, and shared with customers, construction parties and government departments.