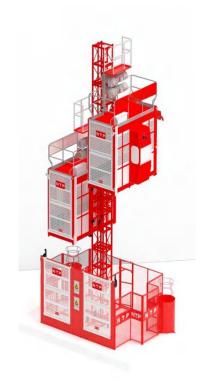

## SC200/200 Construction Hoist

#### Main Technical Parameters

| Model                                      | Dual drive builders hoist |           |
|--------------------------------------------|---------------------------|-----------|
|                                            | SC200/200                 | SC200/200 |
|                                            | <b>Ⅲ</b> type D           | IV type   |
| Motor power (kW)                           | 11/19×2                   | 13/22.5×2 |
| Frequency converter power (kW)             | 37                        | 45        |
| Rated load (kg)                            | 2000                      | 2000      |
| Running speed (m/min)                      | 0~46                      | 0~55      |
| Safety device                              | SAJ40-1.2                 | SAJ40-1.4 |
| Mass of standard mast (kg)                 | 180/165/150               |           |
|                                            | (8mm/6mm/4.5mm)           |           |
| Sectional dimensions of standard mast (mm) | 650 x 650 x 1508          |           |
| Net clearance of cage (m)                  | 3.2(L) x 1.5(W) x 2.15(H) |           |
| Max. lifting height (m)                    | 300                       | 293       |