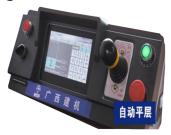

The intelligent control system and intelligent safety monitoring system are optional for all SC series construction hoists.

The integrated Al identification, intelligent dispatching, operation monitoring, closed-loop control, energy feedback and other technologies enable the intelligent control system to realize remote one-button operation, car complementary, automatic door opening, channel detection, number of people identification and power cycle energy utilization, so the equipment is more outstanding in safety, intelligence and energy efficiency. The intelligent safety monitoring system can monitor key information such as hoist load data, operation status and position, drivers, etc. Monitoring data and videos can be transmitted to the Company's IoT monitoring center in real time, and shared with customers, construction parties and government departments.

#### (1) FUNCTIONS

- Automatic leveling
- Overload protection
- Call at floors
- Precision Positioning