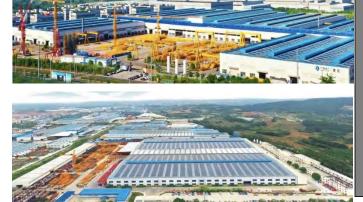

# FACTORY

The manufacture is founded in 1958, is an industry-leading enterprise integrating the R&D, manufacturing, installation, transformation and maintenance of construction hoisting machinery, and also one of the first four manufacturers in China to obtain the manufacture license o construction machinery.

Two production bases in south of China, covering an area of 360,000 square meters and equipped with more than 1,200 sets of advanced processing equipment, with an annual output of over RMB 3 billion.