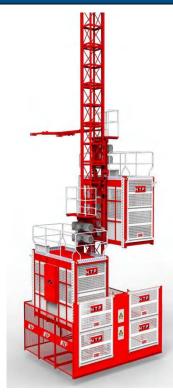

## SC200/200 Construction Hoist

#### Main Technical Parameters

| Model                                      | Dual drive builders hoist |           |
|--------------------------------------------|---------------------------|-----------|
|                                            | SC200/200                 | SC200/200 |
|                                            | <b>Ⅲ</b> type D           | IV type   |
| Motor power (kW)                           | 11/19×2                   | 13/22.5×2 |
| Frequency converter power (kW)             | 37                        | 45        |
| Rated load (kg)                            | 2000                      | 2000      |
| Running speed (m/min)                      | 0~46                      | 0~55      |
| Safety device                              | SAJ40-1.2                 | SAJ40-1.4 |
| Mass of standard mast (kg)                 | 180/165/150               |           |
|                                            | (8mm/6mm/4.5mm)           |           |
| Sectional dimensions of standard mast (mm) | 650 x 650 x 1508          |           |
| Net clearance of cage (m)                  | 3.2(L) x 1.5(W) x 2.15(H) |           |
| Max. lifting height (m)                    | 300                       | 293       |